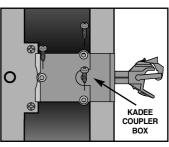

## MOUNTING INSTRUCTIONS FOR 4 BAY HOPPER CAR

- (1) Remove trucks from the underframe.
- (2) Remove the screw holding the coupler arm and detach coupler arm from the truck.
- (3) Carefully remove coupler lift bar from both ends by releasing it and lifting up from the center of the car and then turning lift bar to allow easy removal of other end from the eyebolt holder.
- **(4)** Mount the Kadee coupler adapter plate with the 4 smaller screws provided.
- (5) Assemble #830 coupler as per Kadee instructions.
- (6) Mount #830 coupler box to Kadee coupler adapter plate (installed in 3 above) using the three self tapping screws provided in the USA Trains parts bag.
- (7) Replace the original coupler lift bars with new ones provided.
- (8) Reattach the trucks.