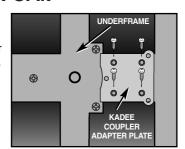

## MOUNTING INSTRUCTIONS FOR 4 BAY HOPPER CAR

- (1) Remove trucks from the underframe.
- (2) Remove the screw holding the coupler arm and detach coupler arm from the truck.
- (3) Carefully remove coupler lift bar from both ends by releasing it and lifting up from the center of the car and then turning lift bar to allow easy removal of other end from the eyebolt holder.
- **(4)** Mount the Kadee coupler adapter plate with the 4 smaller screws provided.
- (5) Assemble #830 coupler as per Kadee instructions.
- (6) Mount #830 coupler box to Kadee coupler adapter plate (installed in 3 above) using the three self tapping screws provided in the USA Trains parts bag.
- (7) Replace the original coupler lift bars with new ones provided.
- (8) Reattach the trucks.